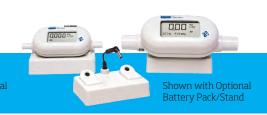

## ACCESSORIES

| Accessories | Description                                                                                                                                                                                                                                                                                                                                                                                                                                                                                                                                                                                                                                                                                                                                                                                                                                                                                                                                                                                                                                                                                                                                                                                                                                                                                                                                                                                                                                                                                                                                                                                                                                                                                                                                                                                                                                                                                                                                                                                                                                                                                                                    | TSI Part Number                                     |  |  |  |
|-------------|--------------------------------------------------------------------------------------------------------------------------------------------------------------------------------------------------------------------------------------------------------------------------------------------------------------------------------------------------------------------------------------------------------------------------------------------------------------------------------------------------------------------------------------------------------------------------------------------------------------------------------------------------------------------------------------------------------------------------------------------------------------------------------------------------------------------------------------------------------------------------------------------------------------------------------------------------------------------------------------------------------------------------------------------------------------------------------------------------------------------------------------------------------------------------------------------------------------------------------------------------------------------------------------------------------------------------------------------------------------------------------------------------------------------------------------------------------------------------------------------------------------------------------------------------------------------------------------------------------------------------------------------------------------------------------------------------------------------------------------------------------------------------------------------------------------------------------------------------------------------------------------------------------------------------------------------------------------------------------------------------------------------------------------------------------------------------------------------------------------------------------|-----------------------------------------------------|--|--|--|
|             |                                                                                                                                                                                                                                                                                                                                                                                                                                                                                                                                                                                                                                                                                                                                                                                                                                                                                                                                                                                                                                                                                                                                                                                                                                                                                                                                                                                                                                                                                                                                                                                                                                                                                                                                                                                                                                                                                                                                                                                                                                                                                                                                | P/N 8918-NA (North America)                         |  |  |  |
|             | Description of the second of t | P/N 8918-EC (Continental Europe)                    |  |  |  |
|             | Power Supply                                                                                                                                                                                                                                                                                                                                                                                                                                                                                                                                                                                                                                                                                                                                                                                                                                                                                                                                                                                                                                                                                                                                                                                                                                                                                                                                                                                                                                                                                                                                                                                                                                                                                                                                                                                                                                                                                                                                                                                                                                                                                                                   | P/N 8918-GB (United Kingdom)                        |  |  |  |
|             |                                                                                                                                                                                                                                                                                                                                                                                                                                                                                                                                                                                                                                                                                                                                                                                                                                                                                                                                                                                                                                                                                                                                                                                                                                                                                                                                                                                                                                                                                                                                                                                                                                                                                                                                                                                                                                                                                                                                                                                                                                                                                                                                | P/N 8918-AT (Australia)                             |  |  |  |
|             | Computer Cable (mini-DIN to 9-Pin D-Sub)                                                                                                                                                                                                                                                                                                                                                                                                                                                                                                                                                                                                                                                                                                                                                                                                                                                                                                                                                                                                                                                                                                                                                                                                                                                                                                                                                                                                                                                                                                                                                                                                                                                                                                                                                                                                                                                                                                                                                                                                                                                                                       | P/N 1303583                                         |  |  |  |
|             | Analog Cable (mini-Din to tinned-wire)                                                                                                                                                                                                                                                                                                                                                                                                                                                                                                                                                                                                                                                                                                                                                                                                                                                                                                                                                                                                                                                                                                                                                                                                                                                                                                                                                                                                                                                                                                                                                                                                                                                                                                                                                                                                                                                                                                                                                                                                                                                                                         | P/N 1303584                                         |  |  |  |
| Supplied    | RS232 Serial Command Set Manual                                                                                                                                                                                                                                                                                                                                                                                                                                                                                                                                                                                                                                                                                                                                                                                                                                                                                                                                                                                                                                                                                                                                                                                                                                                                                                                                                                                                                                                                                                                                                                                                                                                                                                                                                                                                                                                                                                                                                                                                                                                                                                | P/N 1980340                                         |  |  |  |
| Supplied    | Operator's Manual                                                                                                                                                                                                                                                                                                                                                                                                                                                                                                                                                                                                                                                                                                                                                                                                                                                                                                                                                                                                                                                                                                                                                                                                                                                                                                                                                                                                                                                                                                                                                                                                                                                                                                                                                                                                                                                                                                                                                                                                                                                                                                              | P/N 1980339 (404x Series)                           |  |  |  |
|             | Operator s manual                                                                                                                                                                                                                                                                                                                                                                                                                                                                                                                                                                                                                                                                                                                                                                                                                                                                                                                                                                                                                                                                                                                                                                                                                                                                                                                                                                                                                                                                                                                                                                                                                                                                                                                                                                                                                                                                                                                                                                                                                                                                                                              | P/N 1980383 (414x Series)                           |  |  |  |
|             | Calibration Certificate                                                                                                                                                                                                                                                                                                                                                                                                                                                                                                                                                                                                                                                                                                                                                                                                                                                                                                                                                                                                                                                                                                                                                                                                                                                                                                                                                                                                                                                                                                                                                                                                                                                                                                                                                                                                                                                                                                                                                                                                                                                                                                        | No P/N assigned                                     |  |  |  |
|             |                                                                                                                                                                                                                                                                                                                                                                                                                                                                                                                                                                                                                                                                                                                                                                                                                                                                                                                                                                                                                                                                                                                                                                                                                                                                                                                                                                                                                                                                                                                                                                                                                                                                                                                                                                                                                                                                                                                                                                                                                                                                                                                                | P/N 1602292 [Model 4040 (22mm ISO-Taper)]           |  |  |  |
|             | Inlet Filter                                                                                                                                                                                                                                                                                                                                                                                                                                                                                                                                                                                                                                                                                                                                                                                                                                                                                                                                                                                                                                                                                                                                                                                                                                                                                                                                                                                                                                                                                                                                                                                                                                                                                                                                                                                                                                                                                                                                                                                                                                                                                                                   | P/N 1602300 [Models 4043, 4045 (0.375" FNPT, HEPA)] |  |  |  |
|             | mier rintei                                                                                                                                                                                                                                                                                                                                                                                                                                                                                                                                                                                                                                                                                                                                                                                                                                                                                                                                                                                                                                                                                                                                                                                                                                                                                                                                                                                                                                                                                                                                                                                                                                                                                                                                                                                                                                                                                                                                                                                                                                                                                                                    | P/N 1602317 [Models 4140, 41403 (0.25" tube, 6mm)]  |  |  |  |
|             |                                                                                                                                                                                                                                                                                                                                                                                                                                                                                                                                                                                                                                                                                                                                                                                                                                                                                                                                                                                                                                                                                                                                                                                                                                                                                                                                                                                                                                                                                                                                                                                                                                                                                                                                                                                                                                                                                                                                                                                                                                                                                                                                | P/N 1602342 [Models 4143, 41433 (0.375" tube, 9mm)] |  |  |  |
|             | Battery Pack/Stand for all Models                                                                                                                                                                                                                                                                                                                                                                                                                                                                                                                                                                                                                                                                                                                                                                                                                                                                                                                                                                                                                                                                                                                                                                                                                                                                                                                                                                                                                                                                                                                                                                                                                                                                                                                                                                                                                                                                                                                                                                                                                                                                                              | P/N 4199 (includes six AA-size batteries)           |  |  |  |
| Optional    | Hard-side Carrying Case                                                                                                                                                                                                                                                                                                                                                                                                                                                                                                                                                                                                                                                                                                                                                                                                                                                                                                                                                                                                                                                                                                                                                                                                                                                                                                                                                                                                                                                                                                                                                                                                                                                                                                                                                                                                                                                                                                                                                                                                                                                                                                        | P/N 1319176 (404x Series)                           |  |  |  |
| Optional    | Traid-side Carryllig Case                                                                                                                                                                                                                                                                                                                                                                                                                                                                                                                                                                                                                                                                                                                                                                                                                                                                                                                                                                                                                                                                                                                                                                                                                                                                                                                                                                                                                                                                                                                                                                                                                                                                                                                                                                                                                                                                                                                                                                                                                                                                                                      | P/N 1319201 (414x Series)                           |  |  |  |
|             | Filter, Low Pressure Drop, 0.375" FNPT, HEPA Grade                                                                                                                                                                                                                                                                                                                                                                                                                                                                                                                                                                                                                                                                                                                                                                                                                                                                                                                                                                                                                                                                                                                                                                                                                                                                                                                                                                                                                                                                                                                                                                                                                                                                                                                                                                                                                                                                                                                                                                                                                                                                             | P/N 1602345 (Models 4043, 4045)                     |  |  |  |