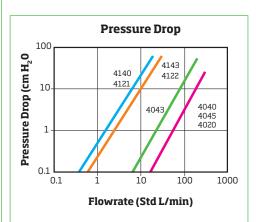

#### **Low Pressure Drop**

Low pressure drop minimizes flow circuit back pressure and its impact on the system under test.