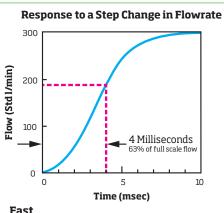

#### **Features**

- + 4 millisecond flow response
- + High accuracy ±2% of reading
- + High turndown ratio
- + Low pressure drop
- + Convenient analog output of flow rate
- + Versatile digital output of flow rate, volume, pressure, temperature
- + Built-in temperature and pressure compensation
- + NIST-traceable calibration certificate included at no additional cost

Fast 4 millisecond response ensures accuracy in fluctuating flows. This fast response is ideal for closed-loop control systems and integrated volume measurements. Pressure and temperature measurements are also extremely fast.