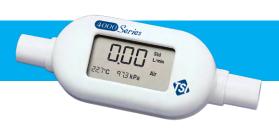

#### **Designed for Performance**

TSI thermal mass flowmeters incorporate a proprietary platinum film sensor design for measuring gas flows in applications demanding fast response and high accuracy over a wide flow range. TSI flowmeters have turn-down ratios greater than 1000:1 due to our thermal flow sensing technology and extensive gas calibration process. The TSI 4000 Series was designed for ultra-low pressure loss to minimize any undesirable effects the flowmeter can have on the readings when installed in-circuit.

#### **Features**

- + 4 millisecond flow response
- + High accuracy ±2% of reading
- + High turndown ratio
- + Low pressure drop
- + Convenient analog output of flow rate
- + Versatile digital output of flow rate, volume, pressure, temperature
- + Built-in temperature and pressure compensation
- + NIST-traceable calibration certificate included at no additional cost

#### **Accurate**

A flowmeter specified as ±2% of full scale is most accurate at full scale. If full scale is 300 L/min, then the uncertainty for all readings is ±6 L/min. TSI flowmeters are specified as ±2% of reading and have an uncertainty of ±2% of the actual reading from full scale all the way down to a specified lower limit. TSI flowmeters, therefore, provide dependable accuracy over a wide range of flow rates. One TSI flowmeter covers the same range as three or more "percent of full scale" devices...with better accuracy at all points!