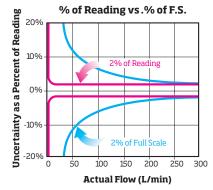

#### **Accurate**

A flowmeter specified as ±2% of full scale is most accurate at full scale. If full scale is 300 L/min, then the uncertainty for all readings is ±6 L/min. TSI flowmeters are specified as ±2% of reading and have an uncertainty of ±2% of the actual reading from full scale all the way down to a specified lower limit. TSI flowmeters, therefore, provide dependable accuracy over a wide range of flow rates. One TSI flowmeter covers the same range as three or more "percent of full scale" devices...with better accuracy at all points!