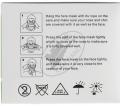

## Non-Woven 3-Ply Disposable Looped Face Mask EN14683 Type IIR

(box of 50)

- Our 3-Ply medical Face Mask provides a physical barrier to dust, dirt, debris, smoke, Anti-virus and powder. Multi-layer design blocks air pollution to protect user.
- Folds expand to offer full coverage over nose and mouth.
- Nose piece along top of mask allow for a custom fit.
- Lightweight with elastic earloops, it is comfortable and easy to put on or take off.
- 3ply, non woven PP+meltblown filter+non woven PP
- Size: 17.5\*9.5cm for adults, 14\*9.0cm for children
- Style: with soft flexible ear-loop, fixable nose-clip