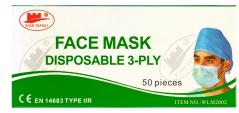

## Non-Woven 3-Ply Disposable Looped Face Mask EN14683 Type IIR

(box of 50)

- Our 3-Ply medical Face Mask provides a physical barrier to dust, dirt, debris, smoke, Anti-virus and powder. Multi-layer design blocks air pollution to protect user.
- Folds expand to offer full coverage over nose and mouth.
- Nose piece along top of mask allow for a custom fit.
- Lightweight with elastic earloops, it is comfortable and easy to put on or take off.
- 3ply, non woven PP+meltblown filter+non woven PP
- Size: 17.5\*9.5cm for adults, 14\*9.0cm for children
- Style: with soft flexible ear-loop, fixable nose-clip

Packaging

50pcs per box